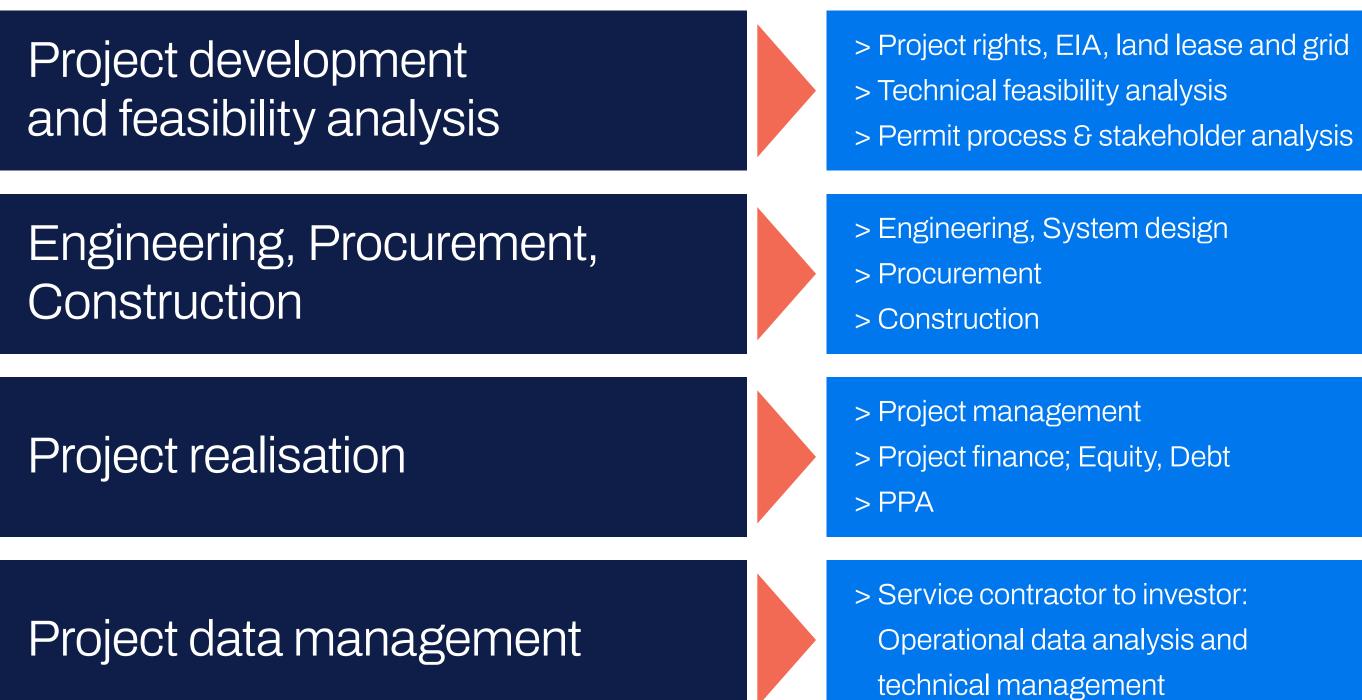

------------|---------------|--------------|---------|--------------------|
| ceres         | corre:<br>energy | ECHC<br>powers |               |              | YDOME   |                    |
| <b>≈ESS</b> ™ | efzinc)          | Form           | Goo           | gle          | greenko | Highview<br>Power* |
|               | MALTA            | Micro          | osoft         | NEOM , PQ.LI | Ørst    | ted @              |
| RioTinto      | 5=~              |                | MENS<br>IGrgy | Sti          | esdal   | Sumitom            |



The LDES Council: February 1, 2022



### SENS – Energy Cluster a Trinity

#### Underground Pumped Hydro Storage (UPHS)



Battery projects (BESS)



#### Solar power projects (PV)





### SENS' scope of expertise: Project developer with EPC capabilities









### Building a global portfolio of project development



#### Portfolio of projects under development

#### **SWEDEN**

BESS: +12 projects (+ 510 MW) Solar: +5 projects (+160 MW) Mines: +5 projects

#### **INTERNATIONAL MARKETS**

Spain (Iberian hub) UK & Ireland Finland Australia Moldavia

Poland South Africa Czech Republic Romania Åland









### UPHS - Large-scale long-term energy storage



- Water is taken from a reservoir above 1 ground
- 2 A turbine in the mine generates electricity as water passes through
- The water is emptied into an 3 underground reservoir ...
- ... to then be pumped up to the 4 surface again with excess electricity
- UPHS works for 7-8 hours straight, unlike batteries that are drained in 1-2 hours.





### Several synergies by combining the three t