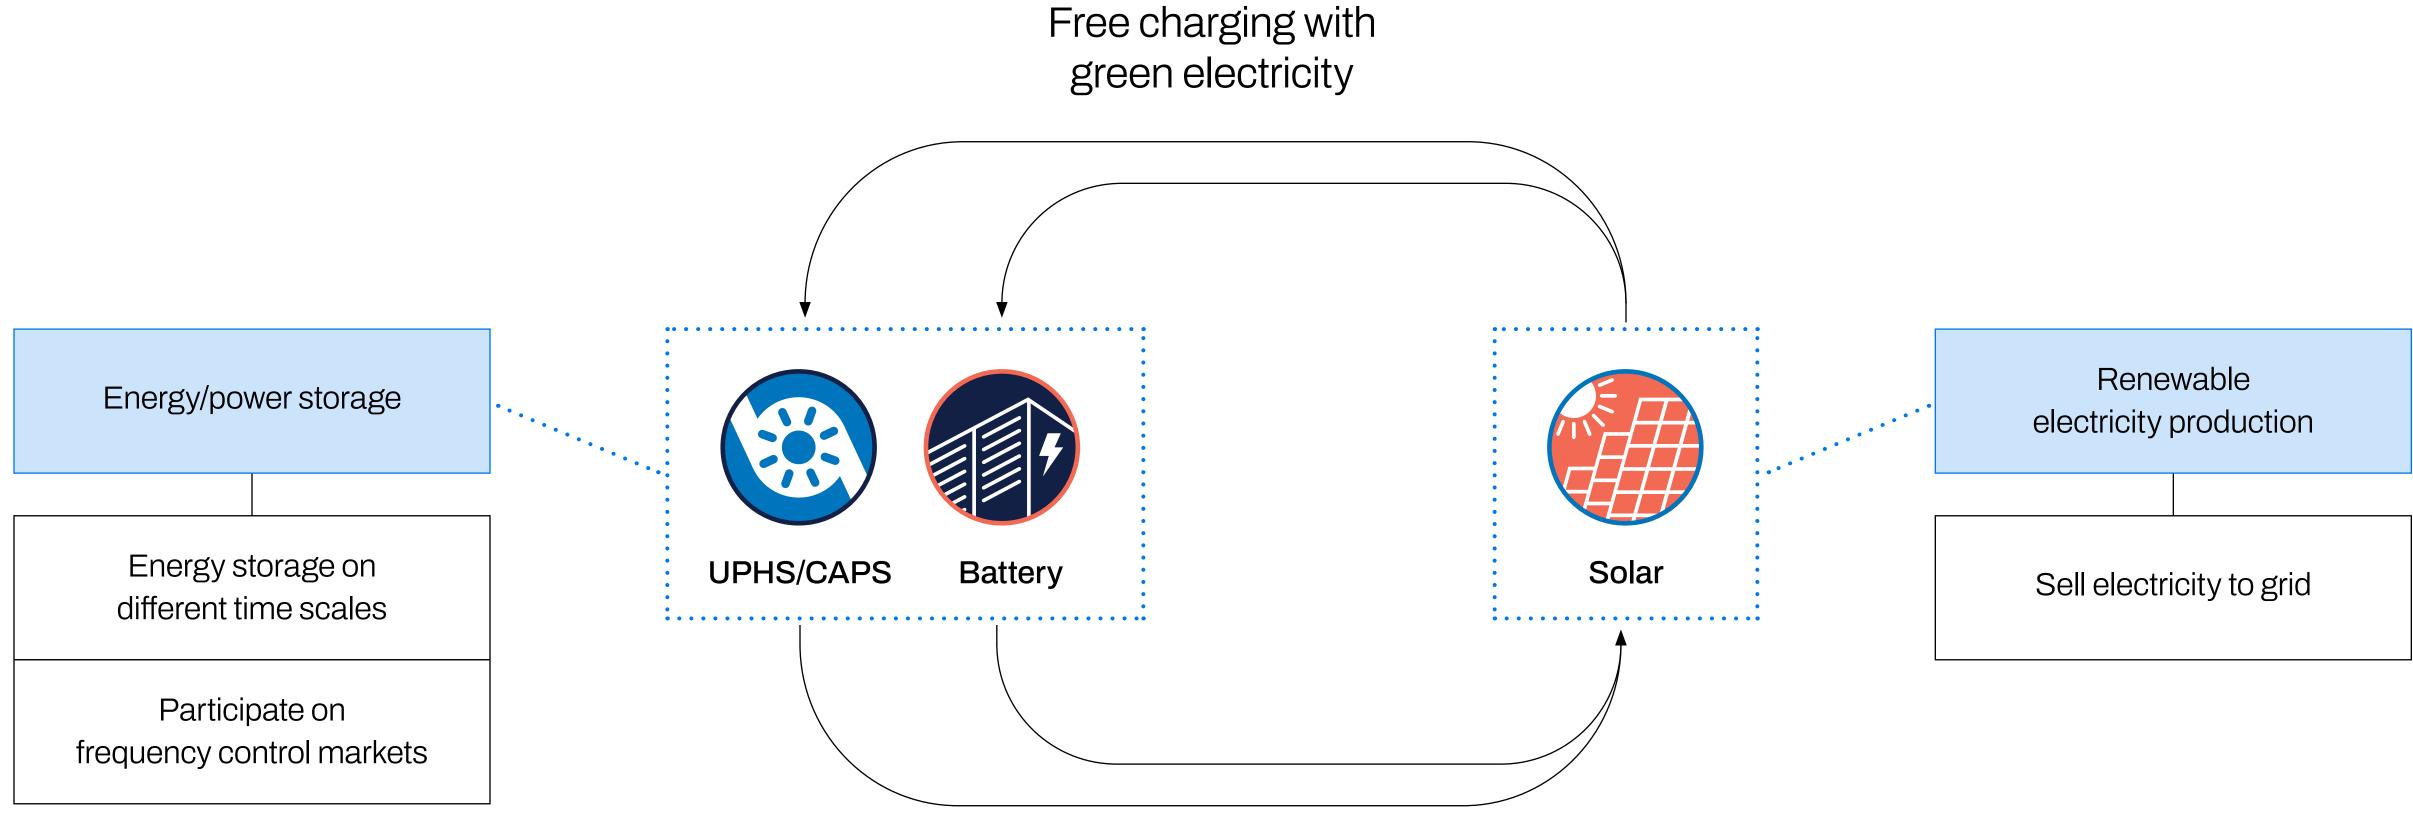

### SENS – Energy Cluster a Trinity

#### Underground Pumped Hydro Storage (UPHS)

Battery projects (BESS)

#### Solar power projects (PV)

### Several synergies by combining the three technologies

Optimization of solar plant