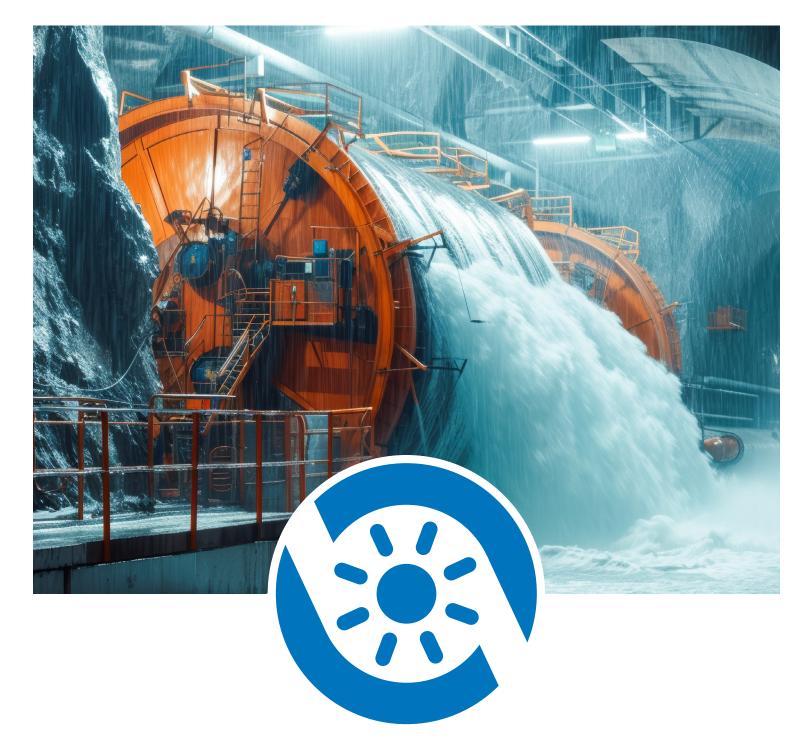

#### Underground Pumped Hydro Storage (UPHS)

Battery projects (BESS)

### UPHS - Large-scale long-term energy storage

- Water is taken from a reservoir above 1 ground
- 2 A turbine in the mine generates electricity as water passes through
- The water is emptied into an 3 underground reservoir ...
- ... to then be pumped up to the 4 surface again with excess electricity
- UPHS works for 7-8 hours straight, unlike batteries that are drained in 1-2 hours.