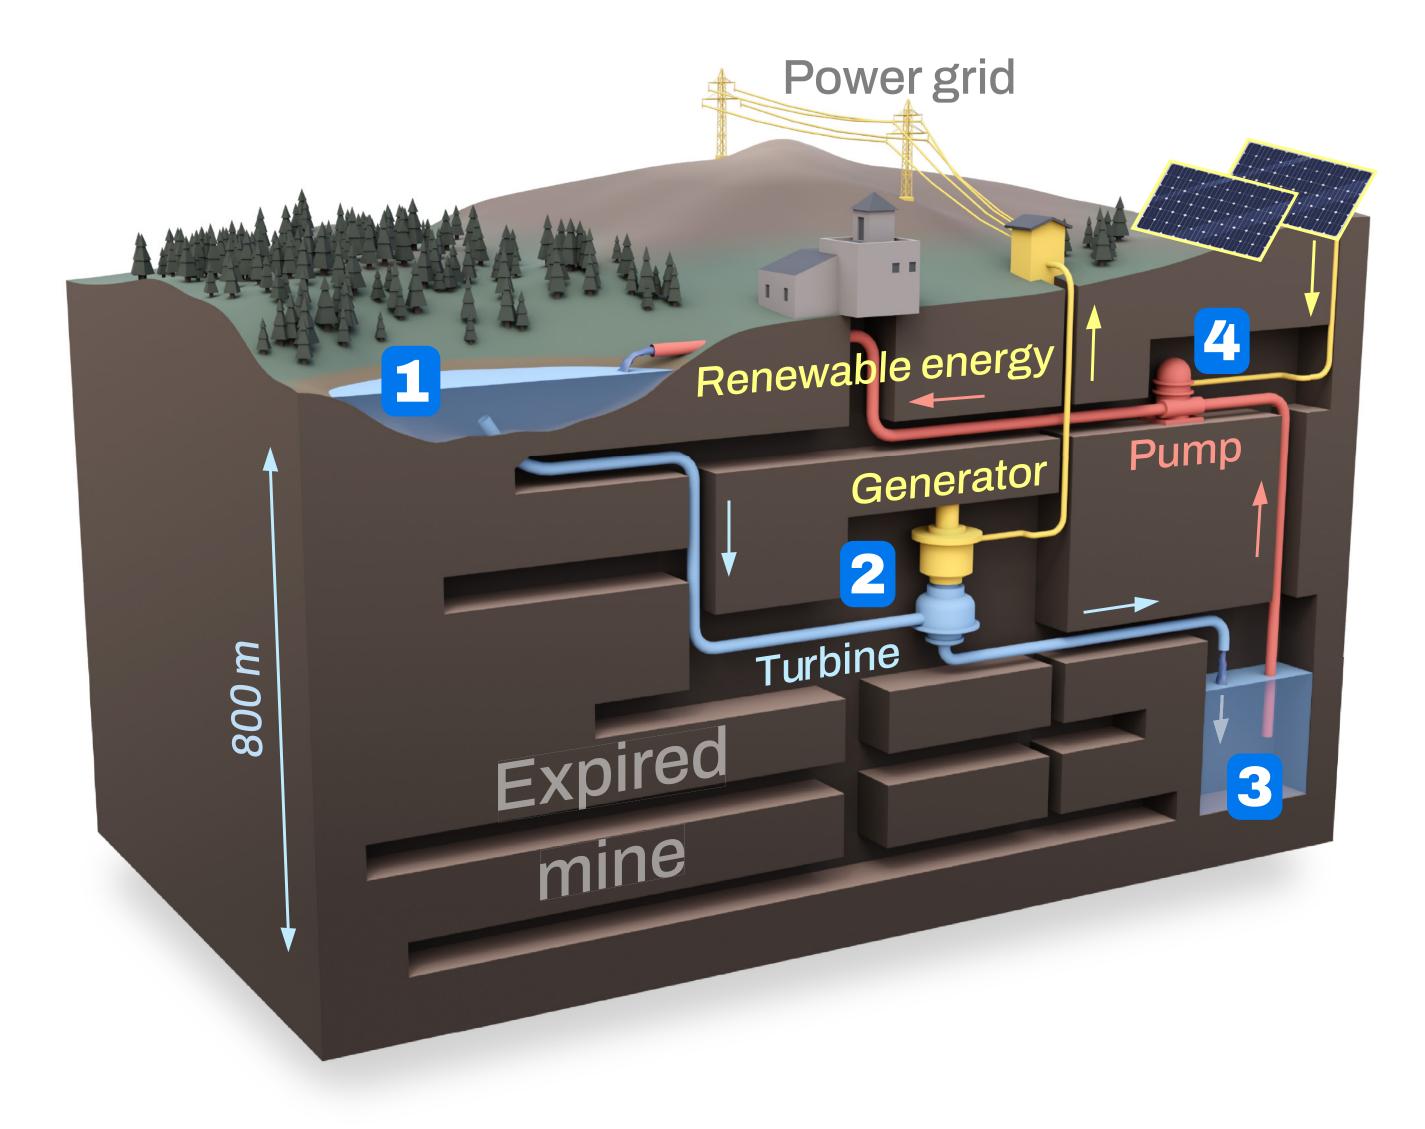

### UPHS - Large-scale long-term energy storage

- Water is taken from a reservoir above 1 ground
- 2 A turbine in the mine generates electricity as water passes through
- The water is emptied into an 3 underground reservoir ...
- ... to then be pumped up to the 4 surface again with excess electricity
- UPHS works for 7-8 hours straight, unlike batteries that are drained in 1-2 hours.